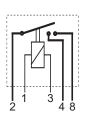

## Technical Drawing (not to scale)

## Specification

 Type
 Split charge relay

 Voltage
 9 - 15 volt DC

 Current rating
 70 amp (pin 8)

 20 amp (pin 4)

 Temperature
 -30 to +60°C

Terminals Blade 2 x 9.5mm, 1 x 6.3mm, 2 x 4.8mm

Dimensions I 30 x w 30 x h 65mm