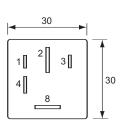

## Technical Drawing (not to scale)

## Specification

 Type
 Split charge relay

 Voltage
 9 - 15 volt DC

 Current rating
 70 amp (pin 8)

 20 amp (pin 4)

 Temperature
 -30 to +60°C

Terminals Blade 2 x 9.5mm, 1 x 6.3mm, 2 x 4.8mm

Dimensions I 30 x w 30 x h 65mm