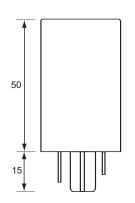

## Technical Drawing (not to scale)

## Specification

 Type
 Split charge relay

 Voltage
 9 - 15 volt DC

 Current rating
 70 amp (pin 8)

 20 amp (pin 4)

 Temperature
 -30 to +60°C

Terminals Blade 2 x 9.5mm, 1 x 6.3mm, 2 x 4.8mm

Dimensions I 30 x w 30 x h 65mm