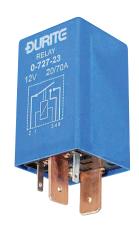

## **Technical Information Sheet**

Part No. 0-727-23

Split charge relay, 12 volt, 70/20 amp. Isolates fridge circuit separately. 2 x 2.8mm, 1 x 6.3mm and 2 x 9.5mm terminals. Replaces Lucas SRB 630.